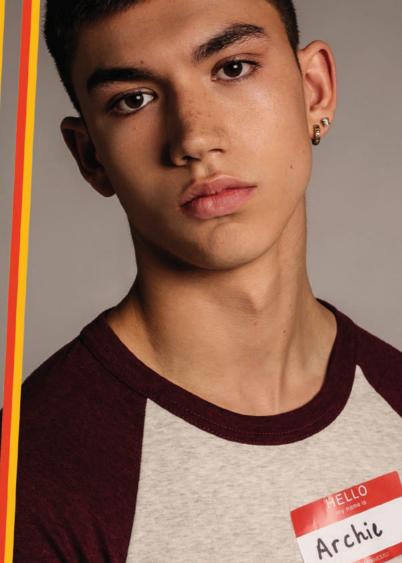

Abolaji

height: 6'1" chest: 34" waist: 28" ins.leg: 34" suit: 36R shoe: 11 hair: black eyes: brown

**Archie Renaux** 

height: 6'1" chest: 37" waist: 30" ins.leg: 32" suit: 38R shoe: 8 hair: dark brown eyes: brown