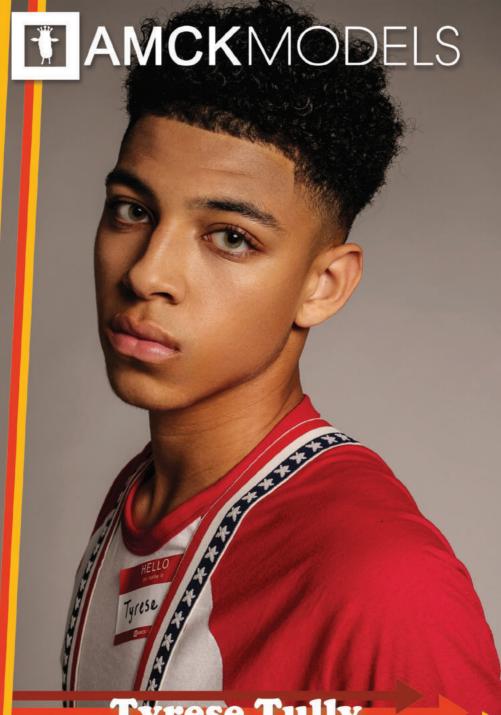

**Evrese Tully** 

height: 6'2" chest: 36" waist: 29" ins.leg: 34" suit: 36R shoe: 11 hair: black eyes: green