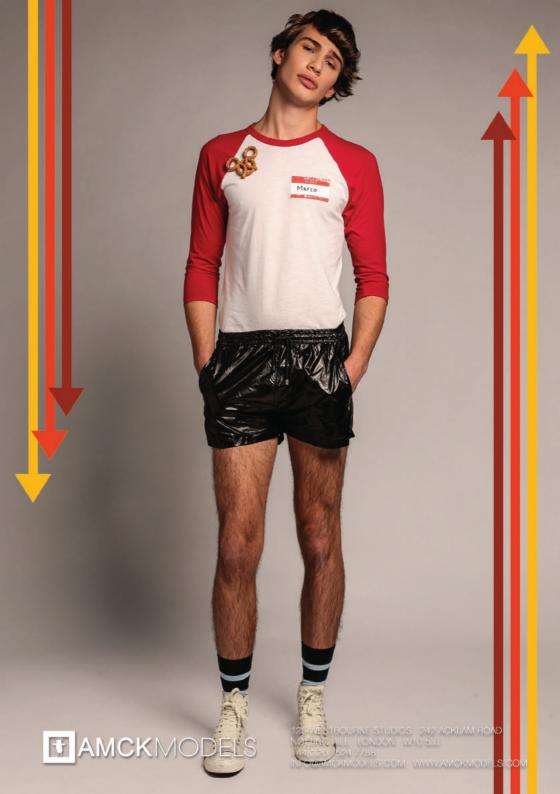

Abolaji

height: 6'1" chest: 34" waist: 28" ins.leg: 34" suit: 36R shoe: 11 hair: black eyes: brown

**Archie Renaux** 

height: 6'1" chest: 37" waist: 30" ins.leg: 32" suit: 38R shoe: 8 hair: dark brown eyes: brown

Bailey Kirkham

height: 6'3" chest: 34" waist: 27" ins.leg: 34" suit: 36R shoe: 10 hair: blonde eyes: green

height: 6'0" chest: 32" waist: 27" ins.leg: 32" suit: 36S shoe: 10 hair: platinum blonde eyes: blue

height: 6'1" chest: 31" waist: 24" ins.leg: 82" suit: 36\$ shoe: 9 hair: black eyes: brown

height: 6'1" chest: 33" waist: 28" ins.leg: 32" suit: 36R shoe: 10.5 hair: blonde eyes: blue

height: 6'1" chest: 36" waist: 29" ins.leg: 34" suit: 36R shoe: 10 hair: blonde eyes: blue

Joshua Trusle

height: 6'1" chest: 37" wajst: 30" ins.leg: 34" suit: 38R shoe: 8 hair: light brown eyes: blue

height: 6'2" chest: 38" waist: 30" ins.leg: 34" suit: 38R shoe: 11 hair: dark blonde eyes: brown

height: 6'2" chest: 34" waist: 27" ins.leg: 34" suit: 36R shoe: 11 hair: black eyes: brown

height: 6'1" chest: 32" waist: 27" ins.leg: 32" suit: 34R shoe: 9 hair: light brown eyes: brown

height: 6'2" chest: 38" waist: 30" ins.leg: 32" suit: 38R shoe: 11 hair: dark blonde eyes: blue/green

**Evrese Tully** 

height: 6'2" chest: 36" waist: 29" ins.leg: 34" suit: 36R shoe: 11 hair: black eyes: green