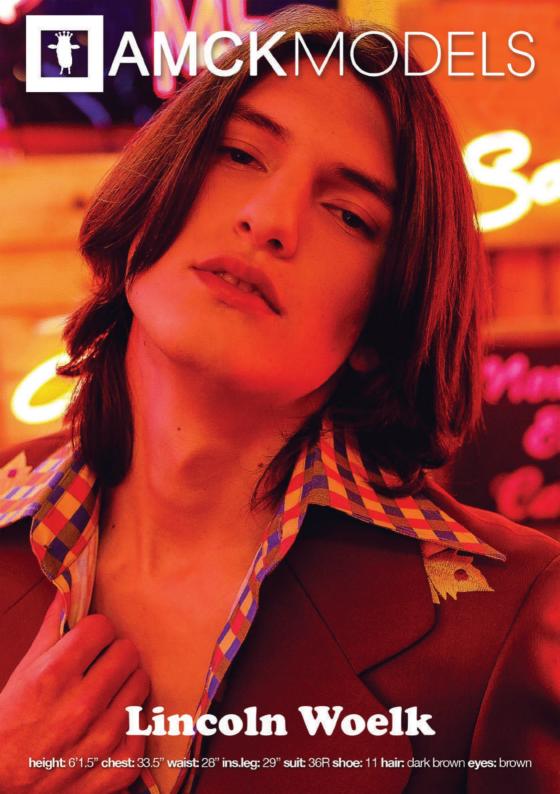

Joshua Trusle

height: 6'1" chest: 37" wajst: 30" ins.leg: 34" suit: 38R shoe: 8 hair: light brown eyes: blue

height: 6'2" chest: 38" waist: 30" ins.leg: 34" suit: 38R shoe: 11 hair: dark blonde eyes: brown