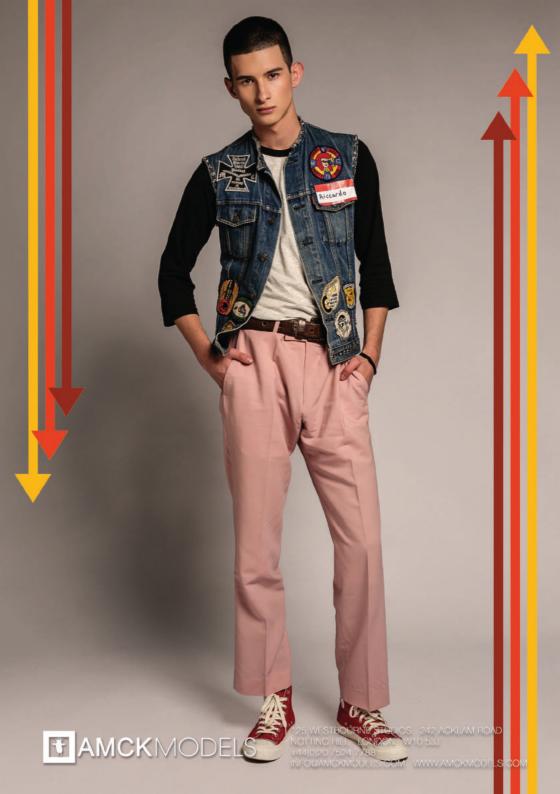

Abolaji

height: 6'1" chest: 34" waist: 28" ins.leg: 34" suit: 36R shoe: 11 hair: black eyes: brown

**Archie Renaux** 

height: 6'1" chest: 37" waist: 30" ins.leg: 32" suit: 38R shoe: 8 hair: dark brown eyes: brown