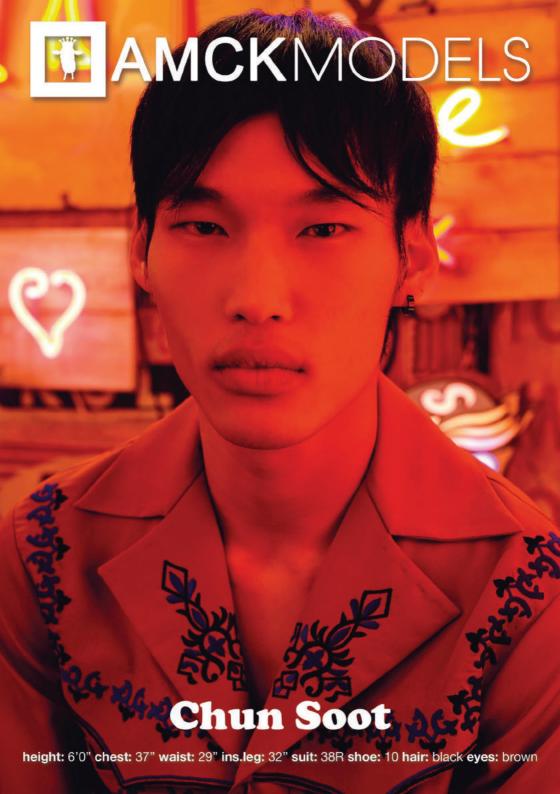

Joshua Trusle

height: 6'1" chest: 37" wajst: 30" ins.leg: 34" suit: 38R shoe: 8 hair: light brown eyes: blue

height: 6'2" chest: 38" waist: 30" ins.leg: 34" suit: 38R shoe: 11 hair: dark blonde eyes: brown