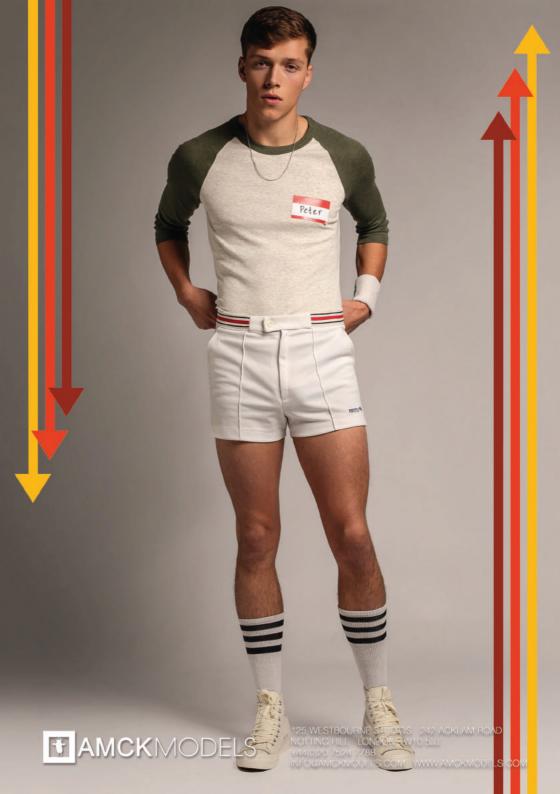

Joshua Trusle

height: 6'1" chest: 37" wajst: 30" ins.leg: 34" suit: 38R shoe: 8 hair: light brown eyes: blue

height: 6'2" chest: 38" waist: 30" ins.leg: 34" suit: 38R shoe: 11 hair: dark blonde eyes: brown