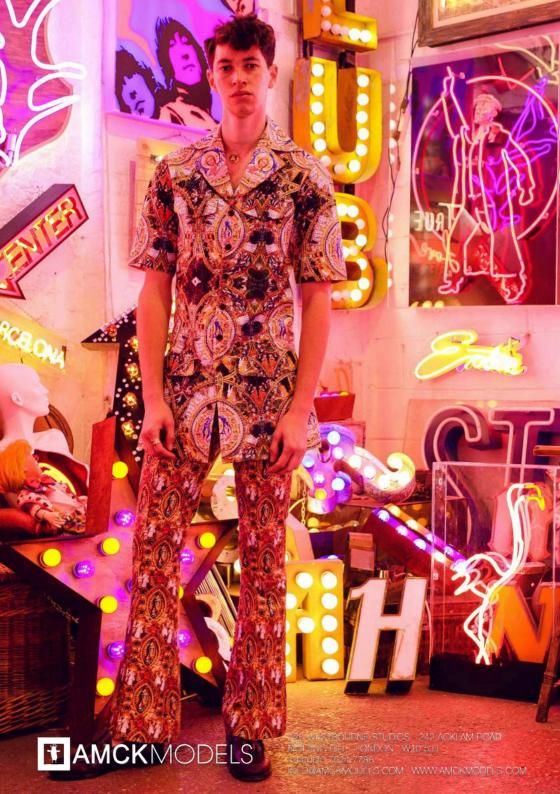

Abolaji

height: 6'1" chest: 34" waist: 28" ins.leg: 34" suit: 36R shoe: 11 hair: black eyes: brown

**Archie Renaux** 

height: 6'1" chest: 37" waist: 30" ins.leg: 32" suit: 38R shoe: 8 hair: dark brown eyes: brown