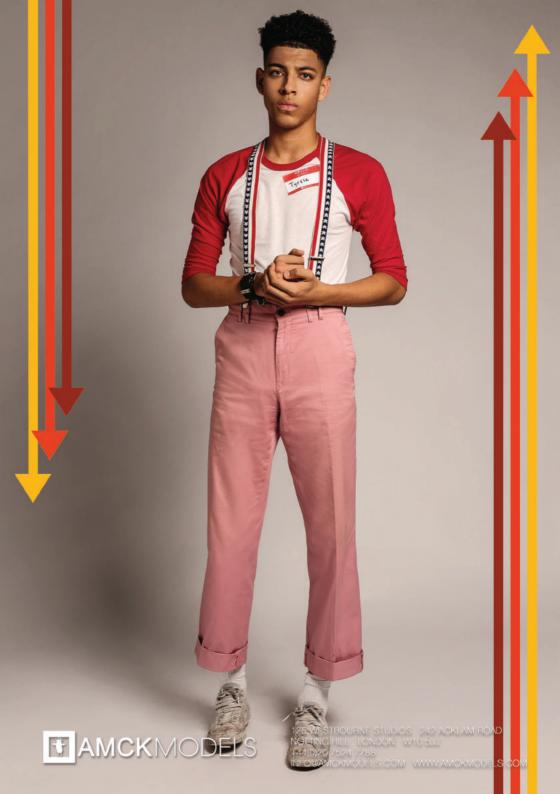

**Evrese Tully** 

height: 6'2" chest: 36" waist: 29" ins.leg: 34" suit: 36R shoe: 11 hair: black eyes: green