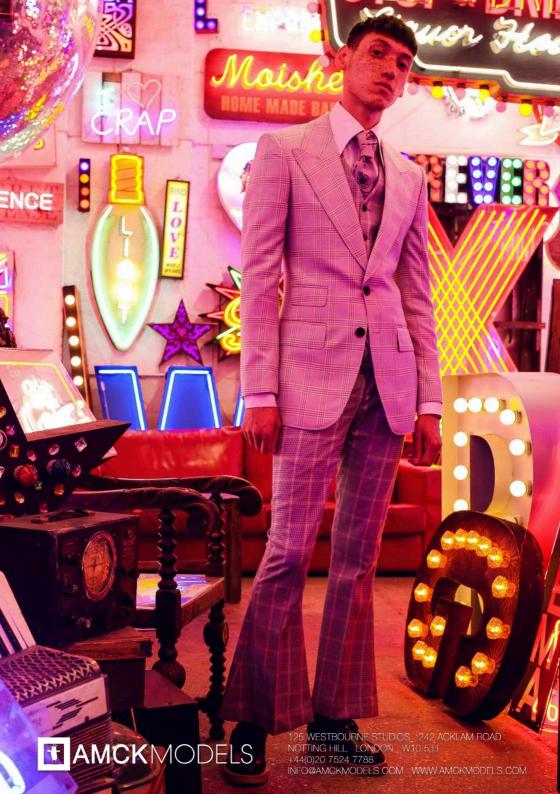

Abolaji

height: 6'1" chest: 34" waist: 28" ins.leg: 34" suit: 36R shoe: 11 hair: black eyes: brown

**Archie Renaux** 

height: 6'1" chest: 37" waist: 30" ins.leg: 32" suit: 38R shoe: 8 hair: dark brown eyes: brown

Bailey Kirkham

height: 6'3" chest: 34" waist: 27" ins.leg: 34" suit: 36R shoe: 10 hair: blonde eyes: green

height: 6'0" chest: 32" waist: 27" ins.leg: 32" suit: 36S shoe: 10 hair: platinum blonde eyes: blue

height: 6'1" chest: 31" waist: 24" ins.leg: 82" suit: 36\$ shoe: 9 hair: black eyes: brown

height: 6'1" chest: 33" waist: 28" ins.leg: 32" suit: 36R shoe: 10.5 hair: blonde eyes: blue

height: 6'1" chest: 36" waist: 29" ins.leg: 34" suit: 36R shoe: 10 hair: blonde eyes: blue

Joshua Trusle

height: 6'1" chest: 37" wajst: 30" ins.leg: 34" suit: 38R shoe: 8 hair: light brown eyes: blue

height: 6'2" chest: 38" waist: 30" ins.leg: 34" suit: 38R shoe: 11 hair: dark blonde eyes: brown

height: 6'2" chest: 34" waist: 27" ins.leg: 34" suit: 36R shoe: 11 hair: black eyes: brown

height: 6'1" chest: 32" waist: 27" ins.leg: 32" suit: 34R shoe: 9 hair: light brown eyes: brown

height: 6'2" chest: 38" waist: 30" ins.leg: 32" suit: 38R shoe: 11 hair: dark blonde eyes: blue/green

**Evrese Tully** 

height: 6'2" chest: 36" waist: 29" ins.leg: 34" suit: 36R shoe: 11 hair: black eyes: green