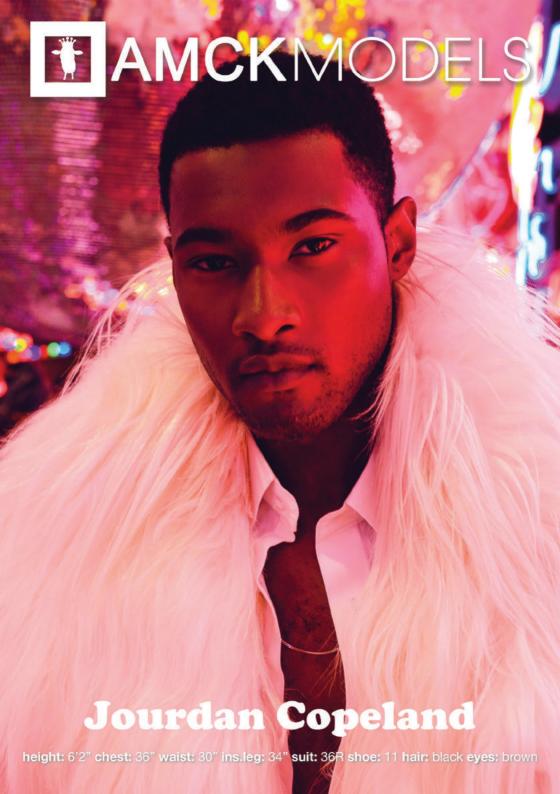

**Evrese Tully** 

height: 6'2" chest: 36" waist: 29" ins.leg: 34" suit: 36R shoe: 11 hair: black eyes: green