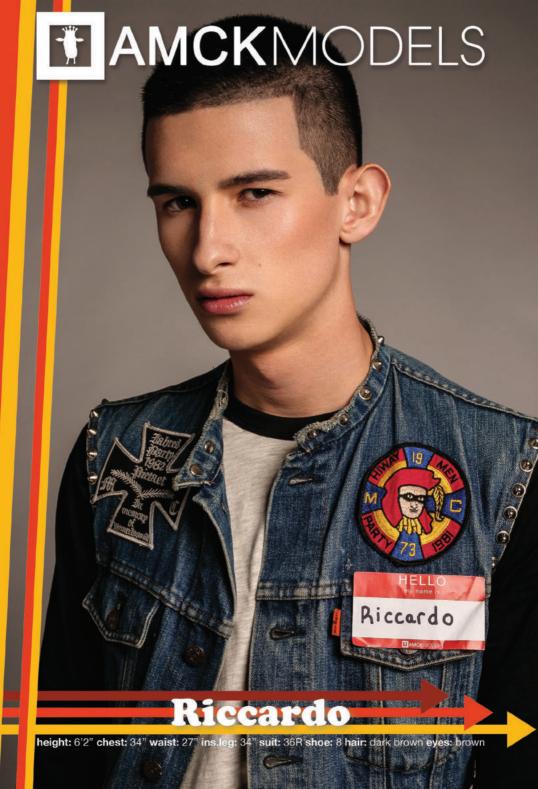

Abolaji

height: 6'1" chest: 34" waist: 28" ins.leg: 34" suit: 36R shoe: 11 hair: black eyes: brown

**Archie Renaux** 

height: 6'1" chest: 37" waist: 30" ins.leg: 32" suit: 38R shoe: 8 hair: dark brown eyes: brown