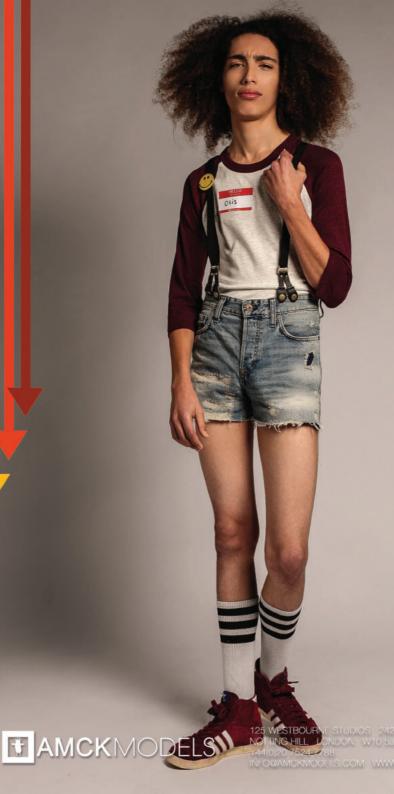

32" waist: 27" ins.leg: 32" suit: 36S shoe: 10 hair: platinum blonde eyes: blue







height: 6'1" chest: 31" waist: 24" ins.leg: 82" suit: 36\$ shoe: 9 hair: black eyes: brown





height: 6'1" chest: 33" waist: 28" ins.leg: 32" suit: 36R shoe: 10.5 hair: blonde eyes: blue













height: 6'1" chest: 36" waist: 29" ins.leg: 34" suit: 36R shoe: 10 hair: blonde eyes: blue







Joshua Trusle

height: 6'1" chest: 37" wajst: 30" ins.leg: 34" suit: 38R shoe: 8 hair: light brown eyes: blue





height: 6'2" chest: 38" waist: 30" ins.leg: 34" suit: 38R shoe: 11 hair: dark blonde eyes: brown





height: 6'2" chest: 34" waist: 27" ins.leg: 34" suit: 36R shoe: 11 hair: black eyes: brown







height: 6'1" chest: 32" waist: 27" ins.leg: 32" suit: 34R shoe: 9 hair: light brown eyes: brown













height: 6'2" chest: 38" waist: 30" ins.leg: 32" suit: 38R shoe: 11 hair: dark blonde eyes: blue/green













**Evrese Tully** 

height: 6'2" chest: 36" waist: 29" ins.leg: 34" suit: 36R shoe: 11 hair: black eyes: green











































































# **AW17**



## **Photography**

Arron Dunworth

## Styling

Graham Cruz
Assisted by
Sophie Whitmore & Carl Neufville

#### Hair

Ky Wilson Kristopher Smith Dean Bradwell Shamirah Sally

## Make Up

Nina Fay Robinson

## **Special Thanks**

Tailoring: Helen Anthony
Jewellery: Northskull
Shoes: Clarks Originals, G.H Bass,
Hudson London, Kickers and Red Wing
Location: God's Own Junkyard



\* AMCKMODELS



SHOWPACK