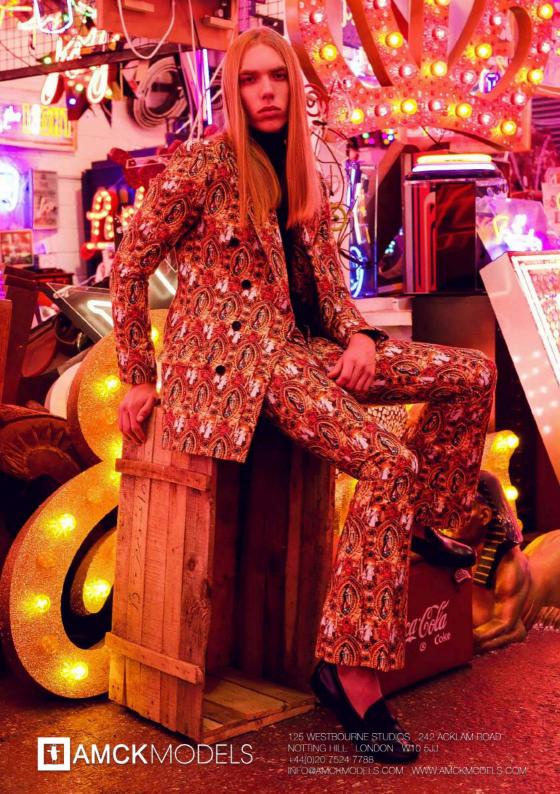

height: 6'1" chest: 31" waist: 24" ins.leg: 82" suit: 36\$ shoe: 9 hair: black eyes: brown

height: 6'1" chest: 33" waist: 28" ins.leg: 32" suit: 36R shoe: 10.5 hair: blonde eyes: blue

height: 6'1" chest: 36" waist: 29" ins.leg: 34" suit: 36R shoe: 10 hair: blonde eyes: blue