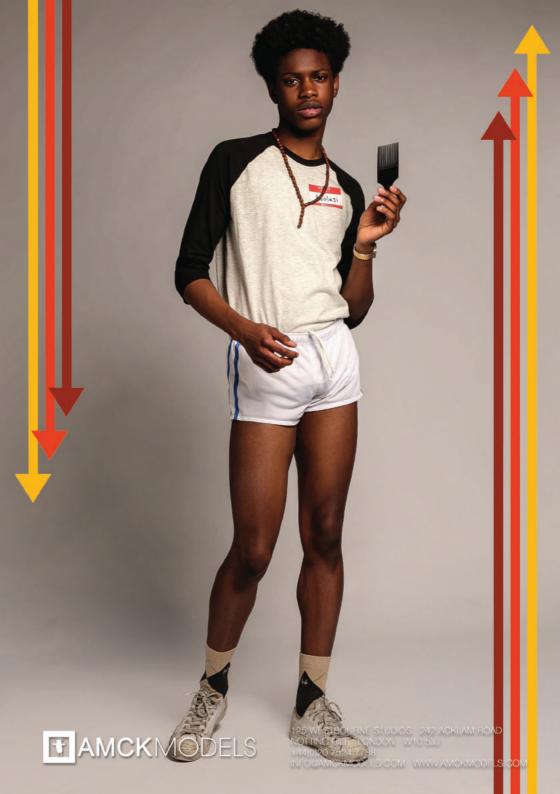

Abolaji

height: 6'1" chest: 34" waist: 28" ins.leg: 34" suit: 36R shoe: 11 hair: black eyes: brown

**Archie Renaux** 

height: 6'1" chest: 37" waist: 30" ins.leg: 32" suit: 38R shoe: 8 hair: dark brown eyes: brown