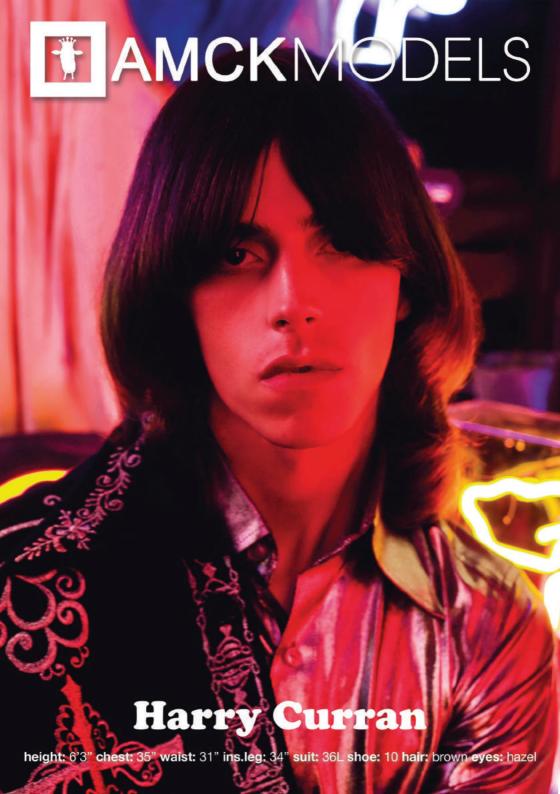

**Evrese Tully** 

height: 6'2" chest: 36" waist: 29" ins.leg: 34" suit: 36R shoe: 11 hair: black eyes: green