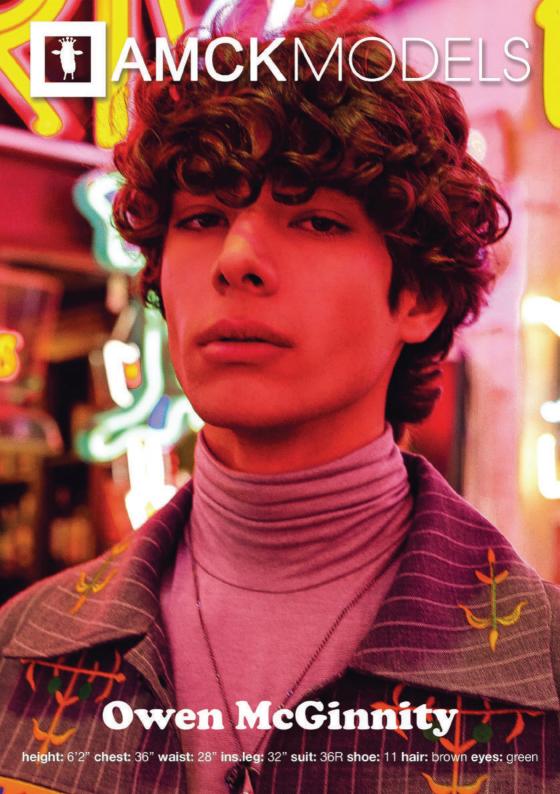

Abolaji

height: 6'1" chest: 34" waist: 28" ins.leg: 34" suit: 36R shoe: 11 hair: black eyes: brown

**Archie Renaux** 

height: 6'1" chest: 37" waist: 30" ins.leg: 32" suit: 38R shoe: 8 hair: dark brown eyes: brown

Bailey Kirkham

height: 6'3" chest: 34" waist: 27" ins.leg: 34" suit: 36R shoe: 10 hair: blonde eyes: green

height: 6'0" chest: 32" waist: 27" ins.leg: 32" suit: 36S shoe: 10 hair: platinum blonde eyes: blue

height: 6'1" chest: 31" waist: 24" ins.leg: 82" suit: 36\$ shoe: 9 hair: black eyes: brown

height: 6'1" chest: 33" waist: 28" ins.leg: 32" suit: 36R shoe: 10.5 hair: blonde eyes: blue

height: 6'1" chest: 36" waist: 29" ins.leg: 34" suit: 36R shoe: 10 hair: blonde eyes: blue

Joshua Trusle

height: 6'1" chest: 37" wajst: 30" ins.leg: 34" suit: 38R shoe: 8 hair: light brown eyes: blue

height: 6'2" chest: 38" waist: 30" ins.leg: 34" suit: 38R shoe: 11 hair: dark blonde eyes: brown

height: 6'2" chest: 34" waist: 27" ins.leg: 34" suit: 36R shoe: 11 hair: black eyes: brown

height: 6'1" chest: 32" waist: 27" ins.leg: 32" suit: 34R shoe: 9 hair: light brown eyes: brown

height: 6'2" chest: 38" waist: 30" ins.leg: 32" suit: 38R shoe: 11 hair: dark blonde eyes: blue/green

**Evrese Tully** 

height: 6'2" chest: 36" waist: 29" ins.leg: 34" suit: 36R shoe: 11 hair: black eyes: green