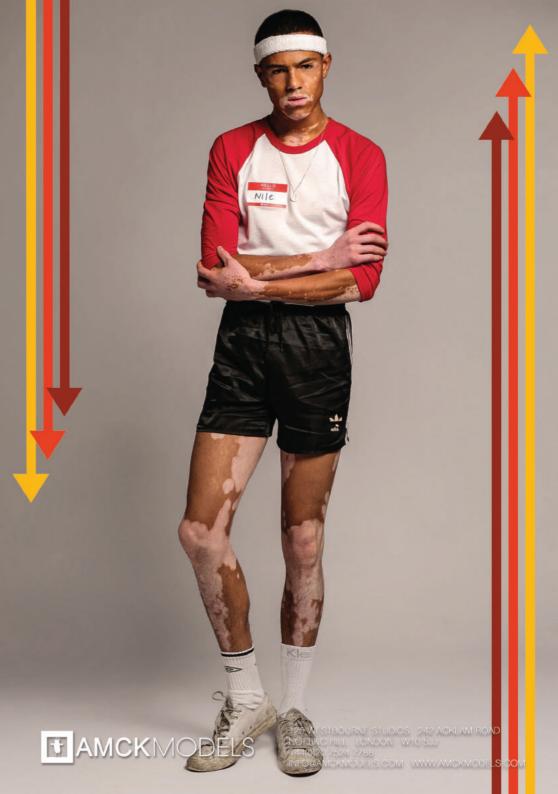

Abolaji

height: 6'1" chest: 34" waist: 28" ins.leg: 34" suit: 36R shoe: 11 hair: black eyes: brown

**Archie Renaux** 

height: 6'1" chest: 37" waist: 30" ins.leg: 32" suit: 38R shoe: 8 hair: dark brown eyes: brown

Bailey Kirkham

height: 6'3" chest: 34" waist: 27" ins.leg: 34" suit: 36R shoe: 10 hair: blonde eyes: green

height: 6'0" chest: 32" waist: 27" ins.leg: 32" suit: 36S shoe: 10 hair: platinum blonde eyes: blue

height: 6'1" chest: 31" waist: 24" ins.leg: 82" suit: 36\$ shoe: 9 hair: black eyes: brown

height: 6'1" chest: 33" waist: 28" ins.leg: 32" suit: 36R shoe: 10.5 hair: blonde eyes: blue

height: 6'1" chest: 36" waist: 29" ins.leg: 34" suit: 36R shoe: 10 hair: blonde eyes: blue

Joshua Trusle

height: 6'1" chest: 37" wajst: 30" ins.leg: 34" suit: 38R shoe: 8 hair: light brown eyes: blue

height: 6'2" chest: 38" waist: 30" ins.leg: 34" suit: 38R shoe: 11 hair: dark blonde eyes: brown

height: 6'2" chest: 34" waist: 27" ins.leg: 34" suit: 36R shoe: 11 hair: black eyes: brown

height: 6'1" chest: 32" waist: 27" ins.leg: 32" suit: 34R shoe: 9 hair: light brown eyes: brown

height: 6'2" chest: 38" waist: 30" ins.leg: 32" suit: 38R shoe: 11 hair: dark blonde eyes: blue/green

**Evrese Tully** 

height: 6'2" chest: 36" waist: 29" ins.leg: 34" suit: 36R shoe: 11 hair: black eyes: green