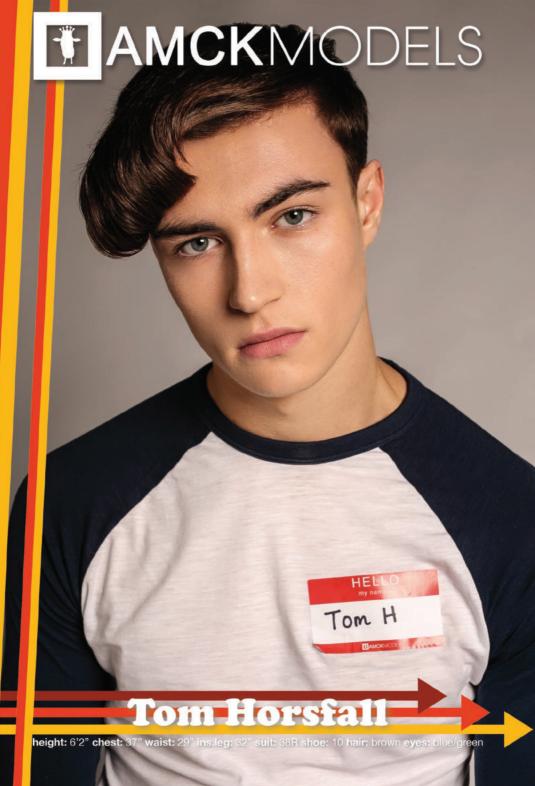

height: 6'2" chest: 34" waist: 27" ins.leg: 34" suit: 36R shoe: 11 hair: black eyes: brown

height: 6'1" chest: 32" waist: 27" ins.leg: 32" suit: 34R shoe: 9 hair: light brown eyes: brown

height: 6'2" chest: 38" waist: 30" ins.leg: 32" suit: 38R shoe: 11 hair: dark blonde eyes: blue/green