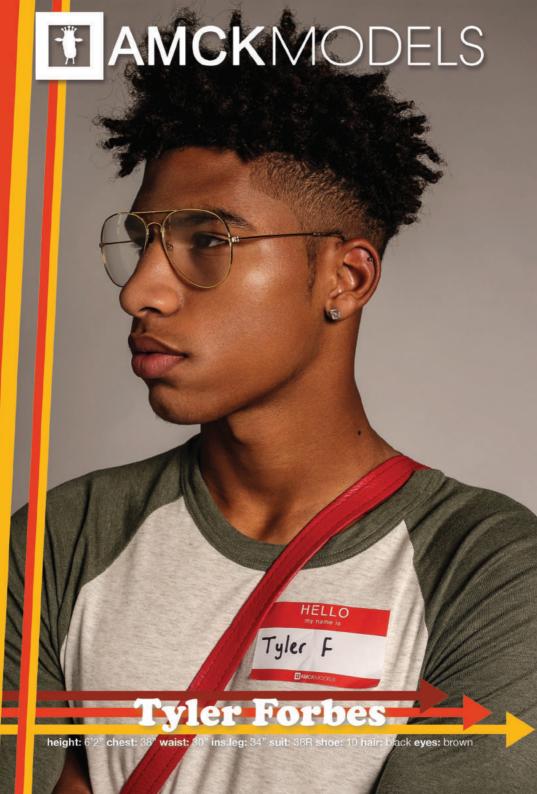

**Evrese Tully** 

height: 6'2" chest: 36" waist: 29" ins.leg: 34" suit: 36R shoe: 11 hair: black eyes: green