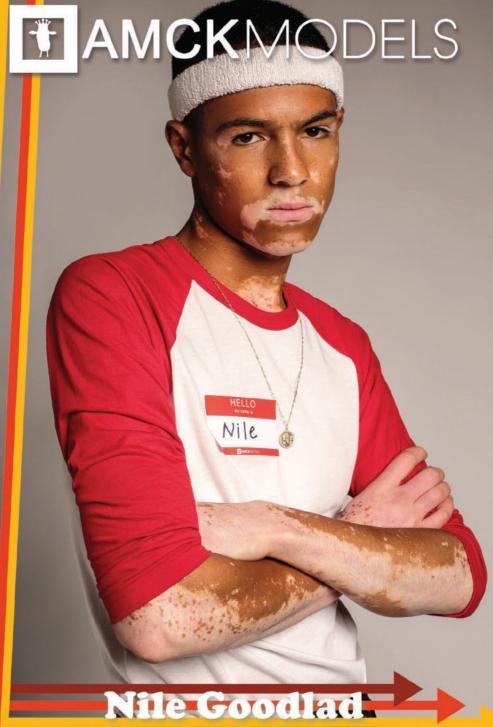

Abolaji

height: 6'1" chest: 34" waist: 28" ins.leg: 34" suit: 36R shoe: 11 hair: black eyes: brown

**Archie Renaux** 

height: 6'1" chest: 37" waist: 30" ins.leg: 32" suit: 38R shoe: 8 hair: dark brown eyes: brown

Bailey Kirkham

height: 6'3" chest: 34" waist: 27" ins.leg: 34" suit: 36R shoe: 10 hair: blonde eyes: green

height: 6'0" chest: 32" waist: 27" ins.leg: 32" suit: 36S shoe: 10 hair: platinum blonde eyes: blue

height: 6'1" chest: 31" waist: 24" ins.leg: 82" suit: 36\$ shoe: 9 hair: black eyes: brown

height: 6'1" chest: 33" waist: 28" ins.leg: 32" suit: 36R shoe: 10.5 hair: blonde eyes: blue

height: 6'1" chest: 36" waist: 29" ins.leg: 34" suit: 36R shoe: 10 hair: blonde eyes: blue

Joshua Trusle

height: 6'1" chest: 37" wajst: 30" ins.leg: 34" suit: 38R shoe: 8 hair: light brown eyes: blue

height: 6'2" chest: 38" waist: 30" ins.leg: 34" suit: 38R shoe: 11 hair: dark blonde eyes: brown

height: 6'2" chest: 34" waist: 27" ins.leg: 34" suit: 36R shoe: 11 hair: black eyes: brown

height: 6'1" chest: 32" waist: 27" ins.leg: 32" suit: 34R shoe: 9 hair: light brown eyes: brown

height: 6'2" chest: 38" waist: 30" ins.leg: 32" suit: 38R shoe: 11 hair: dark blonde eyes: blue/green

**Evrese Tully** 

height: 6'2" chest: 36" waist: 29" ins.leg: 34" suit: 36R shoe: 11 hair: black eyes: green