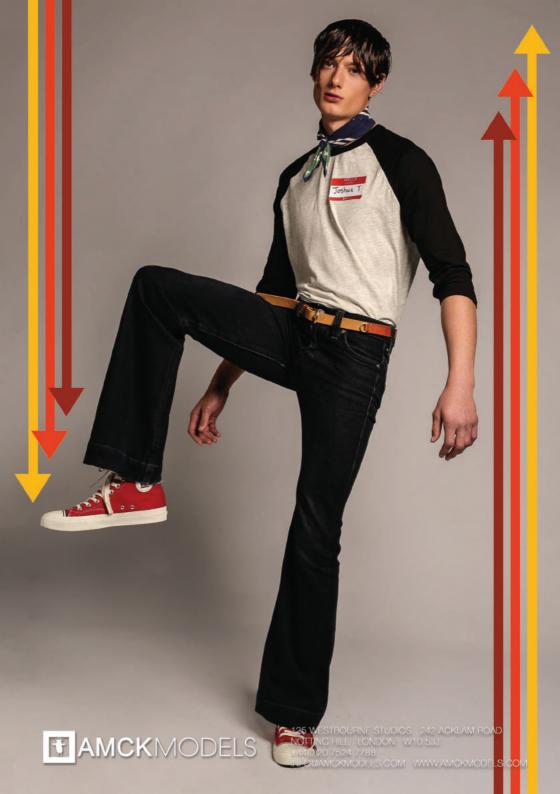

Joshua Trusle

height: 6'1" chest: 37" wajst: 30" ins.leg: 34" suit: 38R shoe: 8 hair: light brown eyes: blue

height: 6'2" chest: 38" waist: 30" ins.leg: 34" suit: 38R shoe: 11 hair: dark blonde eyes: brown