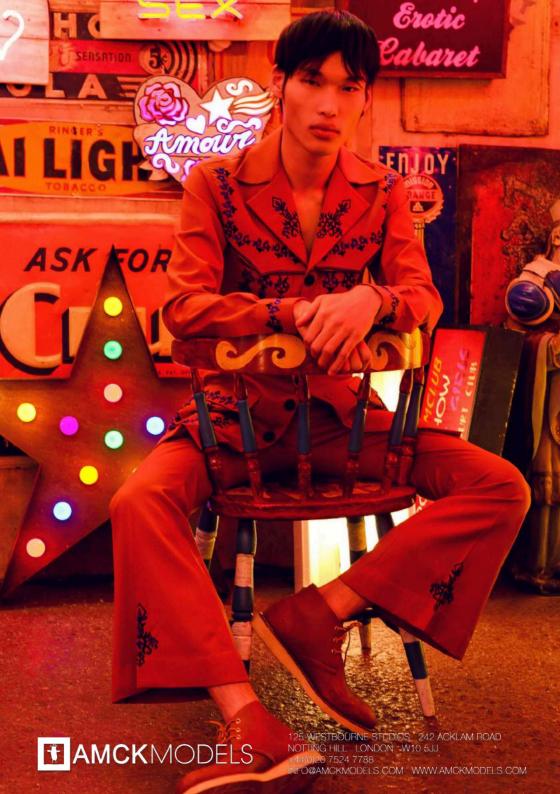

Joshua Trusle

height: 6'1" chest: 37" wajst: 30" ins.leg: 34" suit: 38R shoe: 8 hair: light brown eyes: blue

height: 6'2" chest: 38" waist: 30" ins.leg: 34" suit: 38R shoe: 11 hair: dark blonde eyes: brown