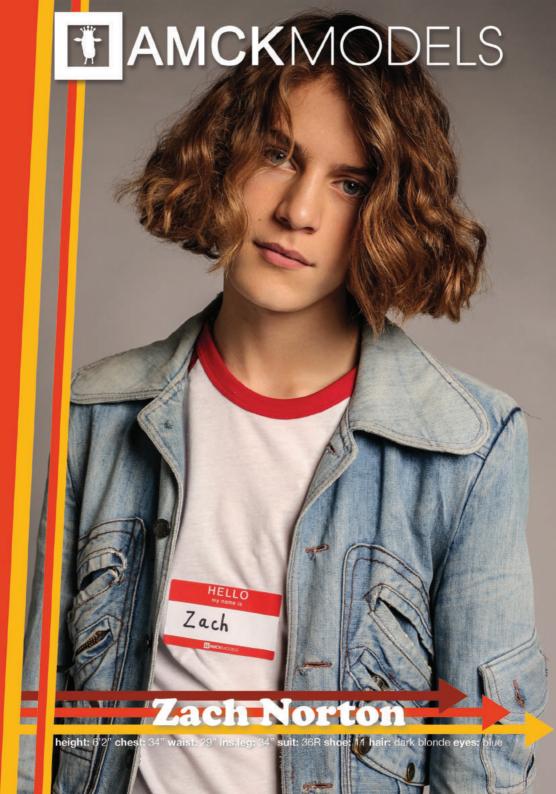

height: 6'2" chest: 34" waist: 27" ins.leg: 34" suit: 36R shoe: 11 hair: black eyes: brown

height: 6'1" chest: 32" waist: 27" ins.leg: 32" suit: 34R shoe: 9 hair: light brown eyes: brown

height: 6'2" chest: 38" waist: 30" ins.leg: 32" suit: 38R shoe: 11 hair: dark blonde eyes: blue/green