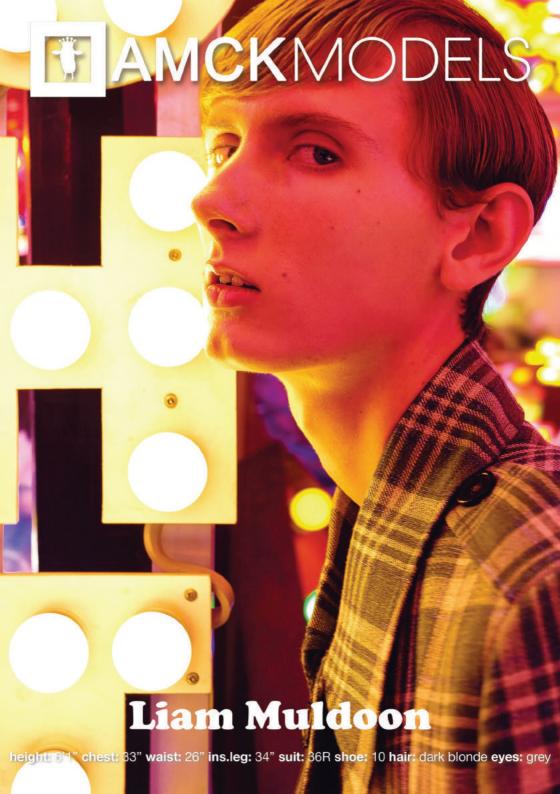

height: 6'1" chest: 31" waist: 24" ins.leg: 82" suit: 36\$ shoe: 9 hair: black eyes: brown

height: 6'1" chest: 33" waist: 28" ins.leg: 32" suit: 36R shoe: 10.5 hair: blonde eyes: blue

height: 6'1" chest: 36" waist: 29" ins.leg: 34" suit: 36R shoe: 10 hair: blonde eyes: blue