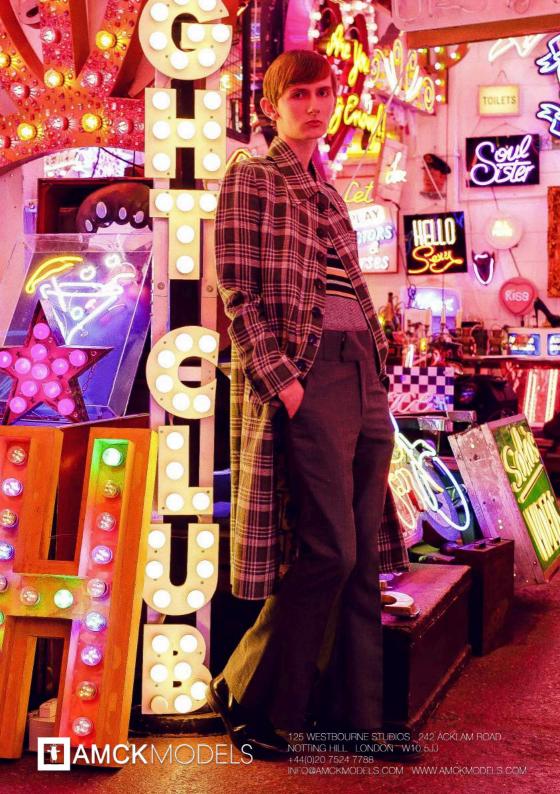

height: 6'1" chest: 31" waist: 24" ins.leg: 82" suit: 36\$ shoe: 9 hair: black eyes: brown

height: 6'1" chest: 33" waist: 28" ins.leg: 32" suit: 36R shoe: 10.5 hair: blonde eyes: blue

height: 6'1" chest: 36" waist: 29" ins.leg: 34" suit: 36R shoe: 10 hair: blonde eyes: blue