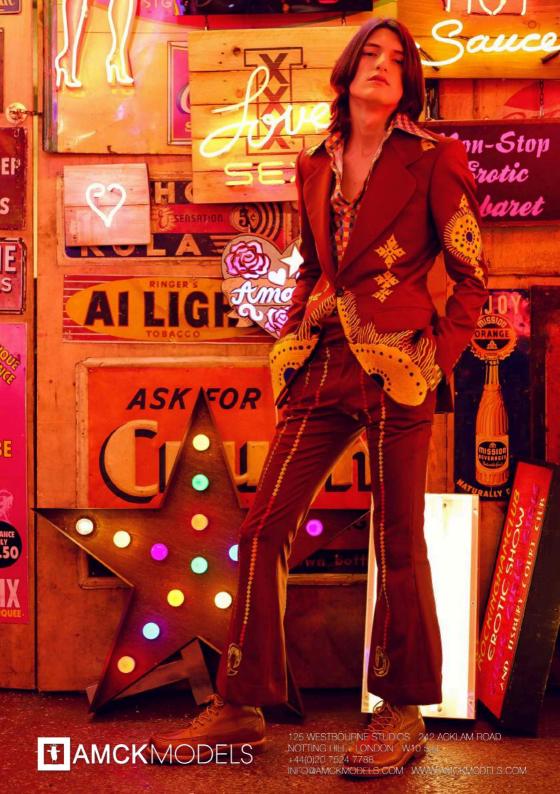

Joshua Trusle

height: 6'1" chest: 37" wajst: 30" ins.leg: 34" suit: 38R shoe: 8 hair: light brown eyes: blue

height: 6'2" chest: 38" waist: 30" ins.leg: 34" suit: 38R shoe: 11 hair: dark blonde eyes: brown