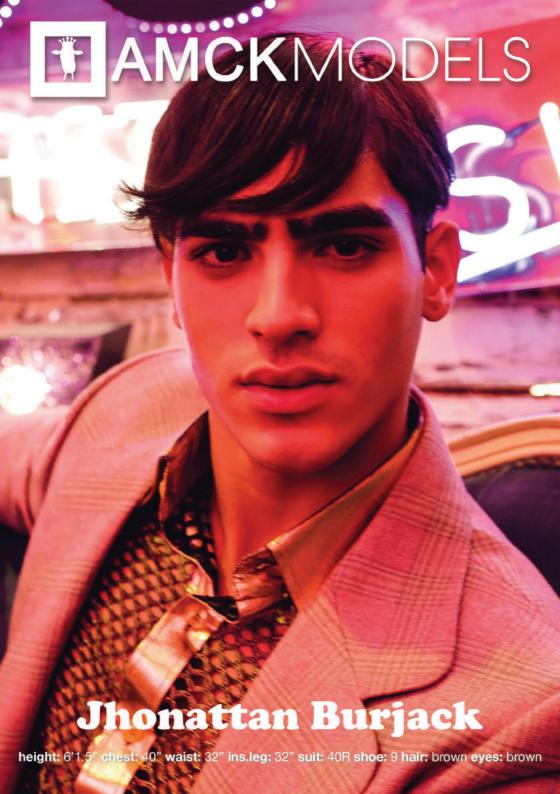

Joshua Trusle

height: 6'1" chest: 37" wajst: 30" ins.leg: 34" suit: 38R shoe: 8 hair: light brown eyes: blue

height: 6'2" chest: 38" waist: 30" ins.leg: 34" suit: 38R shoe: 11 hair: dark blonde eyes: brown