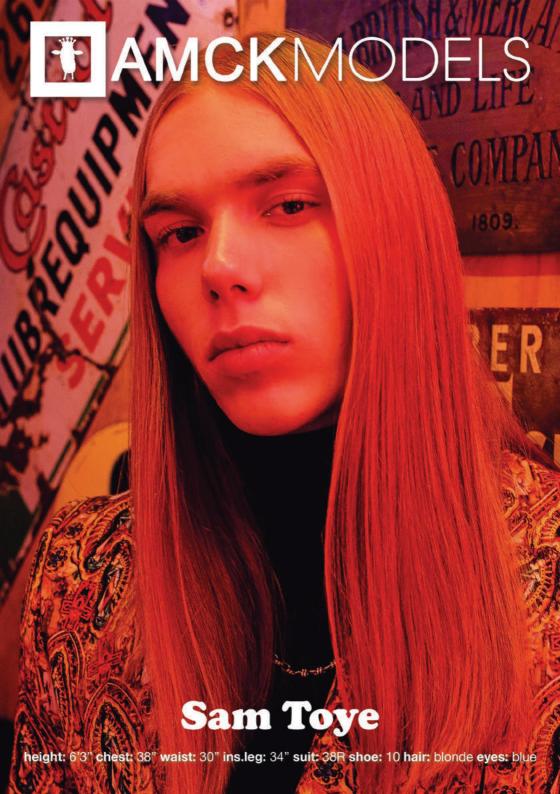

height: 6'1" chest: 31" waist: 24" ins.leg: 82" suit: 36\$ shoe: 9 hair: black eyes: brown

height: 6'1" chest: 33" waist: 28" ins.leg: 32" suit: 36R shoe: 10.5 hair: blonde eyes: blue

height: 6'1" chest: 36" waist: 29" ins.leg: 34" suit: 36R shoe: 10 hair: blonde eyes: blue