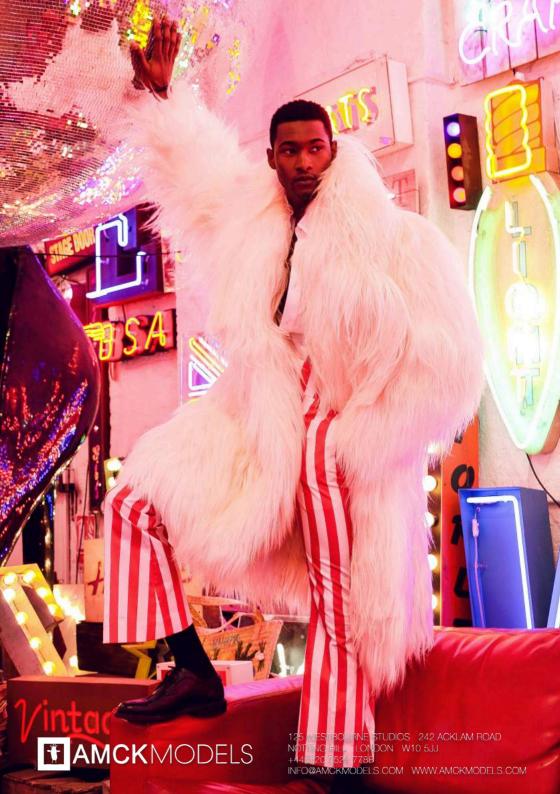

**Evrese Tully** 

height: 6'2" chest: 36" waist: 29" ins.leg: 34" suit: 36R shoe: 11 hair: black eyes: green