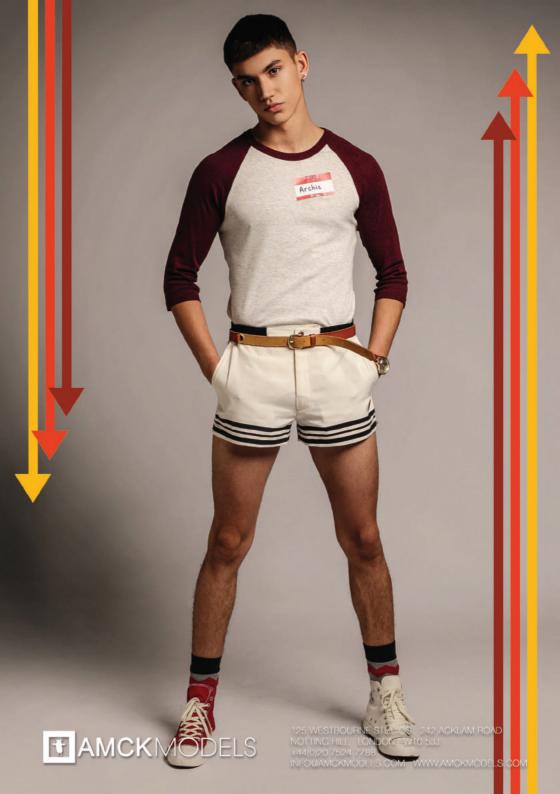

Abolaji

height: 6'1" chest: 34" waist: 28" ins.leg: 34" suit: 36R shoe: 11 hair: black eyes: brown

**Archie Renaux** 

height: 6'1" chest: 37" waist: 30" ins.leg: 32" suit: 38R shoe: 8 hair: dark brown eyes: brown