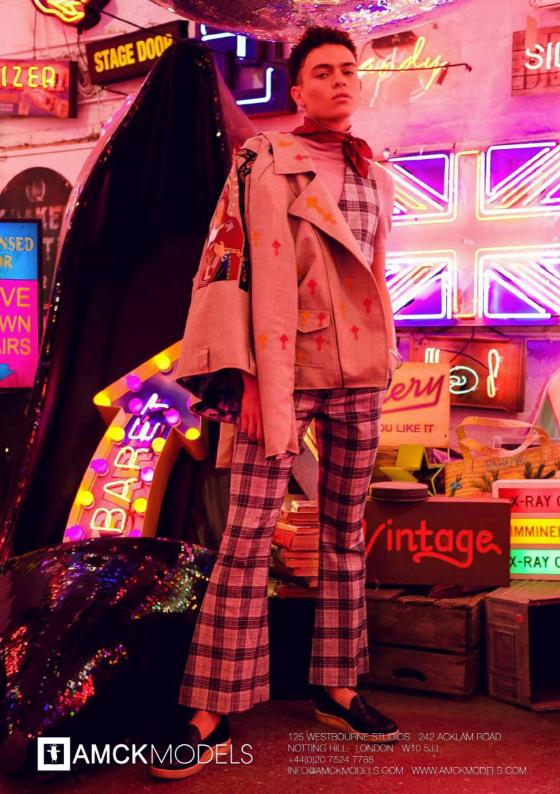

Abolaji

height: 6'1" chest: 34" waist: 28" ins.leg: 34" suit: 36R shoe: 11 hair: black eyes: brown

**Archie Renaux** 

height: 6'1" chest: 37" waist: 30" ins.leg: 32" suit: 38R shoe: 8 hair: dark brown eyes: brown

Bailey Kirkham

height: 6'3" chest: 34" waist: 27" ins.leg: 34" suit: 36R shoe: 10 hair: blonde eyes: green

height: 6'0" chest: 32" waist: 27" ins.leg: 32" suit: 36S shoe: 10 hair: platinum blonde eyes: blue

height: 6'1" chest: 31" waist: 24" ins.leg: 82" suit: 36\$ shoe: 9 hair: black eyes: brown

height: 6'1" chest: 33" waist: 28" ins.leg: 32" suit: 36R shoe: 10.5 hair: blonde eyes: blue

height: 6'1" chest: 36" waist: 29" ins.leg: 34" suit: 36R shoe: 10 hair: blonde eyes: blue

Joshua Trusle

height: 6'1" chest: 37" wajst: 30" ins.leg: 34" suit: 38R shoe: 8 hair: light brown eyes: blue

height: 6'2" chest: 38" waist: 30" ins.leg: 34" suit: 38R shoe: 11 hair: dark blonde eyes: brown

height: 6'2" chest: 34" waist: 27" ins.leg: 34" suit: 36R shoe: 11 hair: black eyes: brown

height: 6'1" chest: 32" waist: 27" ins.leg: 32" suit: 34R shoe: 9 hair: light brown eyes: brown

height: 6'2" chest: 38" waist: 30" ins.leg: 32" suit: 38R shoe: 11 hair: dark blonde eyes: blue/green

**Evrese Tully** 

height: 6'2" chest: 36" waist: 29" ins.leg: 34" suit: 36R shoe: 11 hair: black eyes: green