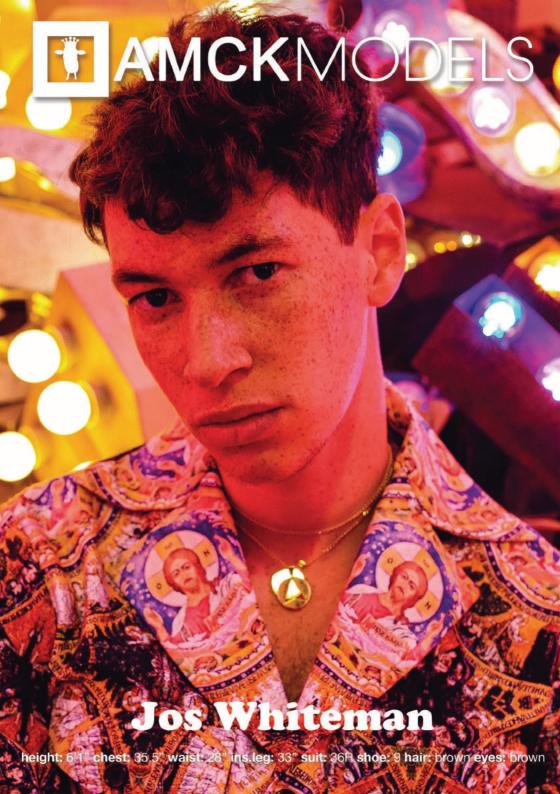

Abolaji

height: 6'1" chest: 34" waist: 28" ins.leg: 34" suit: 36R shoe: 11 hair: black eyes: brown

**Archie Renaux** 

height: 6'1" chest: 37" waist: 30" ins.leg: 32" suit: 38R shoe: 8 hair: dark brown eyes: brown