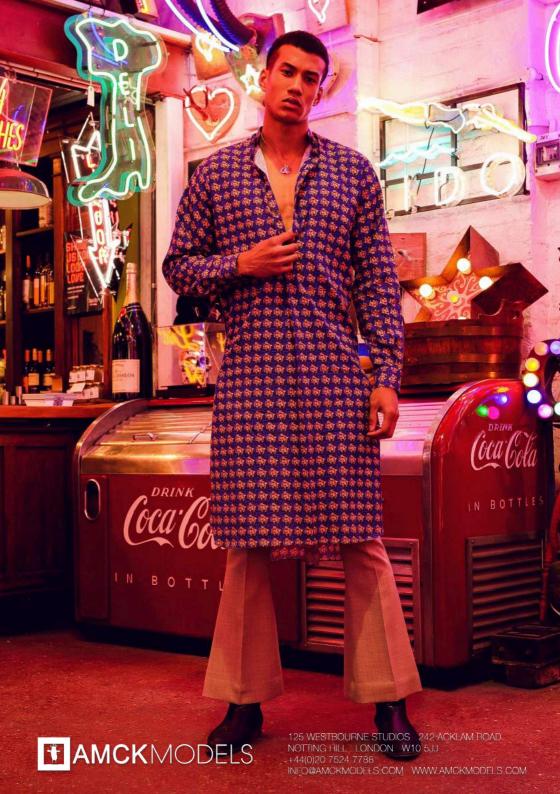

Abolaji

height: 6'1" chest: 34" waist: 28" ins.leg: 34" suit: 36R shoe: 11 hair: black eyes: brown

**Archie Renaux** 

height: 6'1" chest: 37" waist: 30" ins.leg: 32" suit: 38R shoe: 8 hair: dark brown eyes: brown