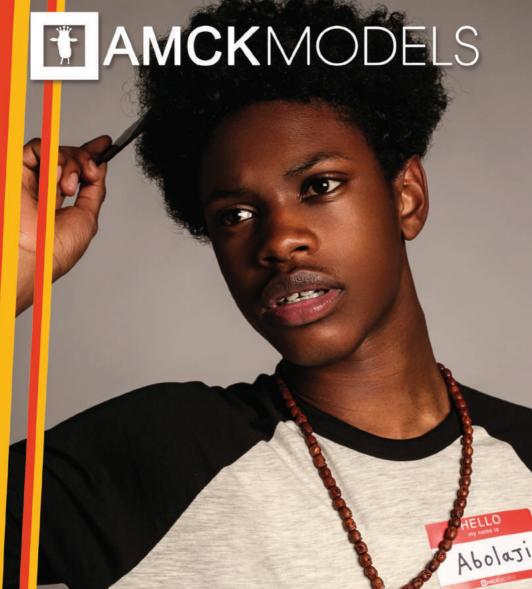

Abolaji

height: 6'1" chest: 34" waist: 28" ins.leg: 34" suit: 36R shoe: 11 hair: black eyes: brown

**Archie Renaux** 

height: 6'1" chest: 37" waist: 30" ins.leg: 32" suit: 38R shoe: 8 hair: dark brown eyes: brown