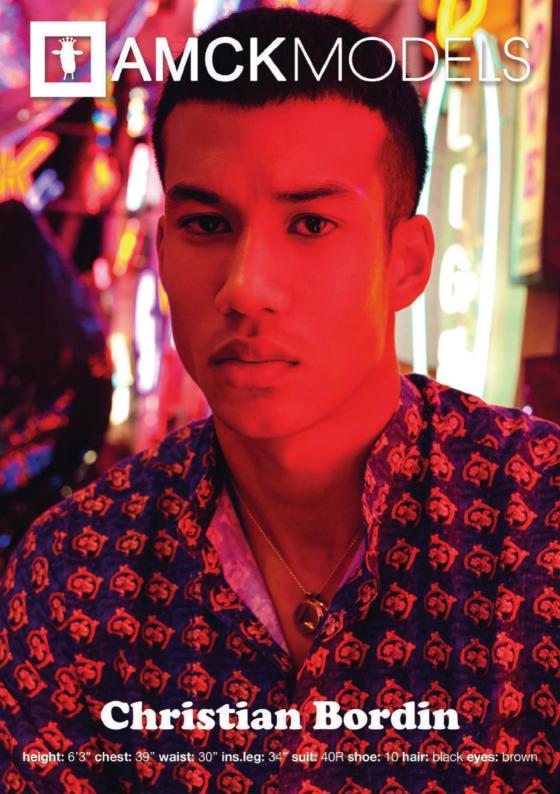

Abolaji

height: 6'1" chest: 34" waist: 28" ins.leg: 34" suit: 36R shoe: 11 hair: black eyes: brown

**Archie Renaux** 

height: 6'1" chest: 37" waist: 30" ins.leg: 32" suit: 38R shoe: 8 hair: dark brown eyes: brown