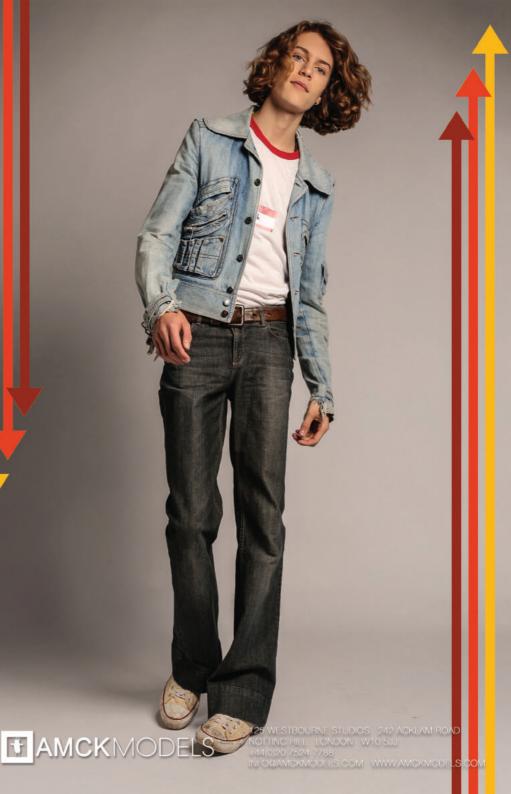

height: 6'2" chest: 34" waist: 27" ins.leg: 34" suit: 36R shoe: 11 hair: black eyes: brown

height: 6'1" chest: 32" waist: 27" ins.leg: 32" suit: 34R shoe: 9 hair: light brown eyes: brown

height: 6'2" chest: 38" waist: 30" ins.leg: 32" suit: 38R shoe: 11 hair: dark blonde eyes: blue/green